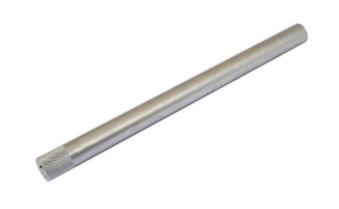

## Magnetic Spark Plug Socket 3/8"D 14mm

An extra long, thin walled 14mm spark plug socket with magnetic end for reliable spark plug removal and installation. The 250mm tool length is intended to reach deep plugs without the need for an extension bar and the slim diameter is ideal for accessing modern engines with limited plug clearance. This professional quality tool has a standard 3/8" square drive and a knurled end for finger grip tightening.

## **Additional Information**

Thin wall spark plug socket for use on modern engines with limited plug clearance. Extra long to access deep seated spark plugs.

LASER Kamasa Gunson Connect

- Size: 14mm Bi-Hex (12pt) x 3/8"D x 250mm long.
- Outside diameter: 18.2mm; inside depth: 60mm. •
- Magnetic end holds the spark plug safely and securely, with the knurled end for finger grip tightening.
- Manufactured from chrome vanadium. Other sizes available, please see Laser Part Nos. 3682 (16mm) & 3683 (21mm).