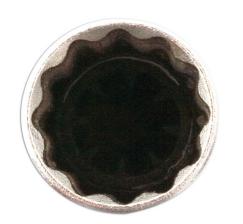

## Magnetic Spark Plug Socket 3/8"D 14mm

An extra long, thin walled 14mm spark plug socket with magnetic end for reliable spark plug removal and installation. The 250mm tool length is intended to reach deep plugs without the need for an extension bar and the slim diameter is ideal for accessing modern engines with limited plug clearance. This professional quality tool has a standard 3/8" square drive and a knurled end for finger grip tightening.

## **Additional Information**

Thin wall spark plug socket for use on modern engines with limited plug clearance. Extra long to access deep seated spark plugs.

LASER Kamasa Gunson Connect

- Size: 14mm Bi-Hex (12pt) x 3/8"D x 250mm long.
- Outside diameter: 18.2mm; inside depth: 60mm. •
- Magnetic end holds the spark plug safely and securely, with the knurled end for finger grip tightening.
- Manufactured from chrome vanadium. Other sizes available, please see Laser Part Nos. 3682 (16mm) & 3683 (21mm).